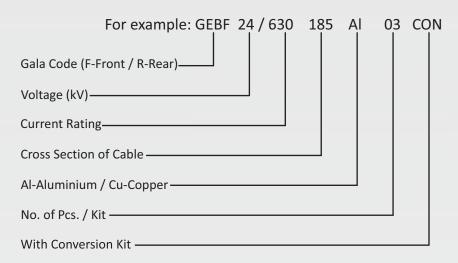

## **Ordering Informations**

GEB connectors can adapt most of cables used in:

Area - 175,000 Sq.Ft.
Man Power - 550+ People
Established in more than 100 Countries
Captive Solar Generation of 780 kW

Unit No.: 404, 405 & 406, 4th Floor, C Wing, Eureka Tower, Behind Toyota Show Room, Mind Space, Link Road, Malad (West), Mumbai - 400 064, India P: +91 22 29675415 / 16 F: +91 22 2868 8990 E: info@galathermo.com W: www.galathermo.com