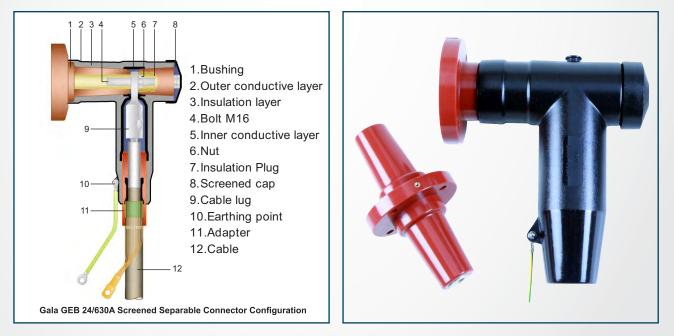

## SCREENED SEPARABLE CONNECTOR upto 24 kV - 630 A

Gala Screened Separable Connectors are designed to connect single and three core polymeric cables to Medium Voltage Switchgear, Transformers, RMU (Ring Main Units) and other equipment using bushings type "C" specified for 630A upto 24kV. Made of a highly modified EPDM rubber and protected by a touch proof outer conductive screen connected to earth.

Supporting a wide application range, the design incorporates one body and stress cone adapters to cover all cross section from 25 to 400 sq. mm. All kits include high-performance multi range compression lugs matching the design of the connector.

## Features and Benefits:

- Provides fully screened and submersible separable connection
- Matching with C type bushings and plugs complying with EN 50180 & EN 50181
- Compact design
- Each Connector is Factory tested for AC withstand and Partial Discharge (PD)
- Voltage class: 11kV, 15kV, 24kV
- Tested in compliance with IEC 60502.4