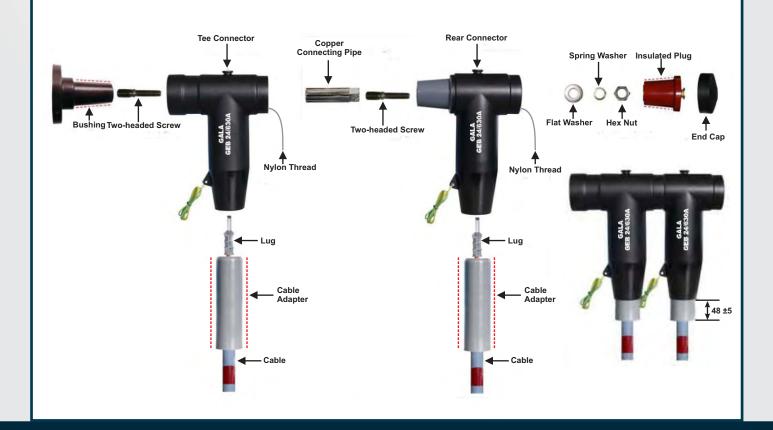

Supporting a wide application range, the design incorporates one body and stress cone adapters to cover all cross section from 25 to 400 sq. mm. All kits include high-performance multi range compression lugs matching the design of the connector.

## **Ordering Informations**

GEB connectors can adapt most of cables used in:

Area - 175,000 Sq.Ft.
Man Power - 550+ People
Established in more than 100 Countries
Captive Solar Generation of 780 kW

Unit No.: 404, 405 & 406, 4th Floor, C Wing, Eureka Tower, Behind Toyota Show Room, Mind Space, Link Road, Malad (West), Mumbai - 400 064, India P: +91 22 29675415 / 16 F: +91 22 2868 8990 E: info@galathermo.com W: www.galathermo.com