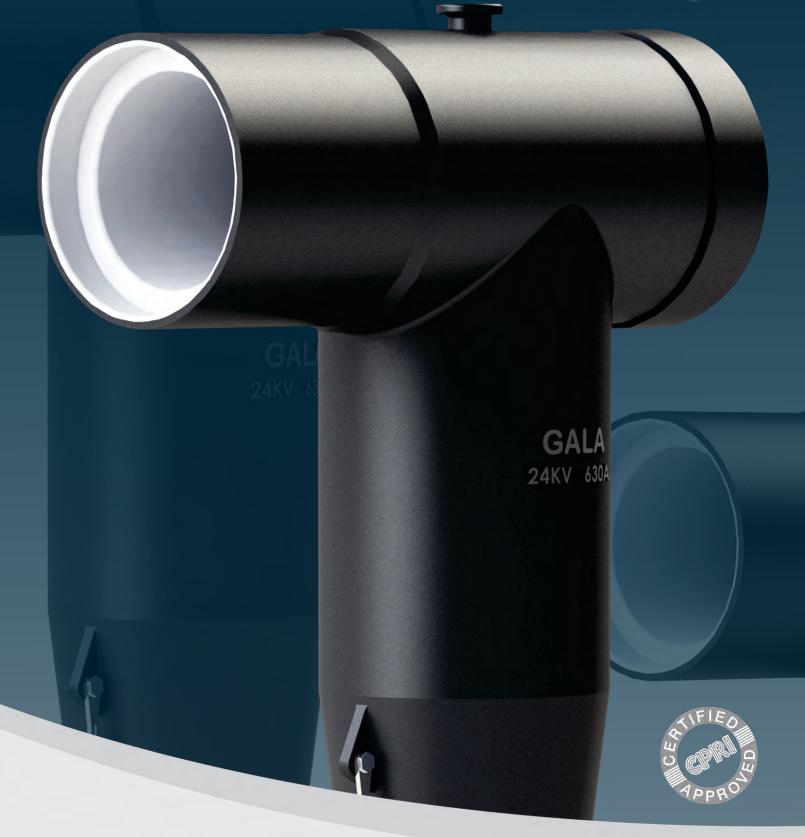

## SCREENED SEPARABLE CONNECTOR upto 24 kV - 630 A

Gala Screened Separable Connectors are designed to connect single and three core polymeric cables to Medium Voltage Switchgear, Transformers, RMU (Ring Main Units) and other equipment using bushings type "C" specified for 630A upto 24kV. Made of a highly modified EPDM rubber and protected by a touch proof outer conductive screen connected to earth.

## Features and Benefits:

- Provides fully screened and submersible separable connection
- Matching with C type bushings and plugs complying with EN 50180 & EN 50181
- Compact design
- Each Connector is Factory tested for AC withstand and Partial Discharge (PD)
- Voltage class: 11kV, 15kV, 24kV
- Tested in compliance with IEC 60502.4