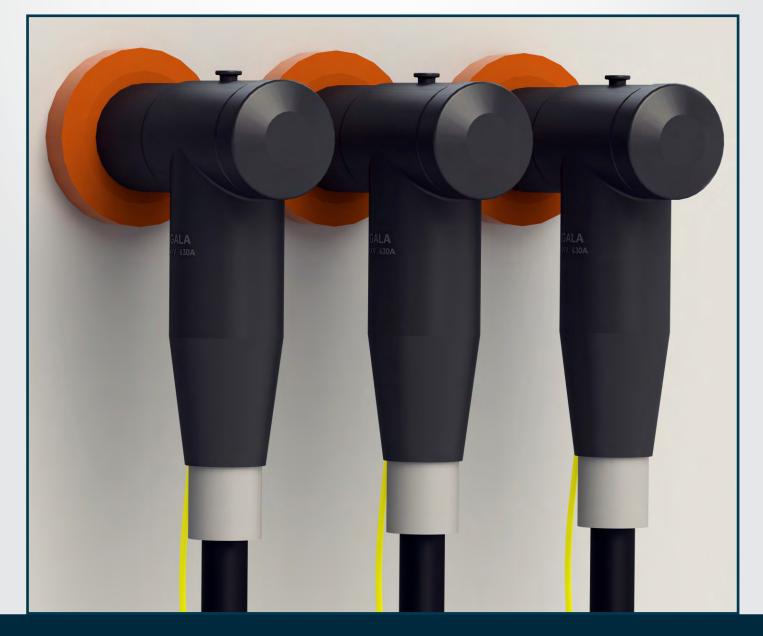

## SCREENED SEPARABLE CONNECTOR upto 24 kV - 630 A

Gala Screened Separable Connectors are designed to connect single and three core polymeric cables to Medium Voltage Switchgear, Transformers, RMU (Ring Main Units) and other equipment using bushings type "C" specified for 630A upto 24kV. Made of a highly modified EPDM rubber and protected by a touch proof outer conductive screen connected to earth.

Supporting a wide application range, the design incorporates one body and stress cone adapters to cover all cross section from 25 to 400 sq. mm. All kits include high-performance multi range compression lugs matching the design of the connector.